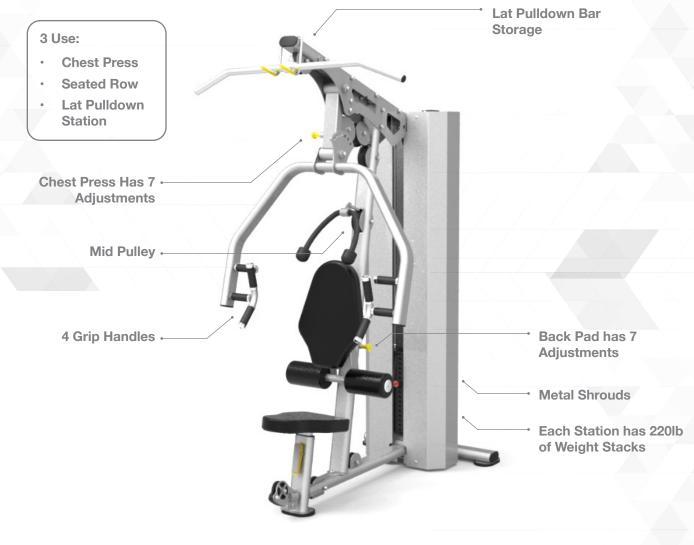

3 Use: Chest Press/Seated Row/Lat Pulldown Station

The chest press can be adjusted using. to a seated row and also overhead ab crunch station.

Lat Pulldown Bar Storage
Can be stored when not

Chest Press Has 7
Adjustments

So can be turned to a seated of the chest/back. row.

4 Grip Handles
For targeting different areas

Back Pad has 7 Adjustments

Ergonomic Back Pad and Leg Rollers
Added for comfort.

Mid Pulley
Can be used for rope crunches
and standing lat rows.

Metal Shrouds
For elegance and durability.

Each Station has 220lb of Weight Stacks