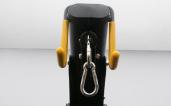

So can be turned to a seated of the chest/back. row.

4 Grip Handles
For targeting different areas

Back Pad has 7 Adjustments

Ergonomic Back Pad and Leg Rollers
Added for comfort.

Mid Pulley
Can be used for rope crunches
and standing lat rows.