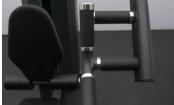

3 Use: Chest Press/Seated Row/Lat Pulldown Station

The chest press can be adjusted using. to a seated row and also overhead ab crunch station.

Lat Pulldown Bar Storage
Can be stored when not

Chest Press Has 7
Adjustments

So can be turned to a seated of the chest/back. row.

4 Grip Handles
For targeting different areas

Back Pad has 7 Adjustments

Ergonomic Back Pad and Leg Rollers
Added for comfort.

Mid Pulley
Can be used for rope crunches
and standing lat rows.