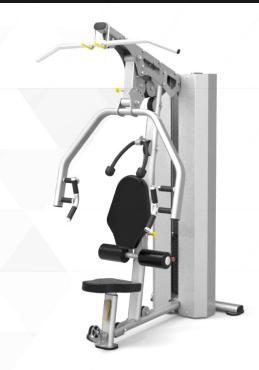

## MULTI-GYM

The BodyKore multi-gym is perfect for full body strength building. The stations include a lat pull down/chest press station, Leg Extension/Curl Station and Abdominal Crunch Station. Each station is equipped with 220lb weight stack and the cable attachment used in the station.

3 Use: Chest Press/Seated Row/Lat Pulldown Station

The chest press can be adjusted using. to a seated row and also overhead ab crunch station.

Lat Pulldown Bar Storage
Can be stored when not

Chest Press Has 7
Adjustments

So can be turned to a seated of the chest/back. row.

4 Grip Handles
For targeting different areas

Back Pad has 7 Adjustments

Ergonomic Back Pad and Leg Rollers
Added for comfort.

Mid Pulley
Can be used for rope crunches
and standing lat rows.

Metal Shrouds
For elegance and durability.

Each Station has 220lb of Weight Stacks