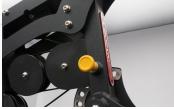

3 Use: Chest Press/Seated Row/Lat Pulldown Station

The chest press can be adjusted using. to a seated row and also overhead ab crunch station.

Lat Pulldown Bar Storage
Can be stored when not

Chest Press Has 7
Adjustments

So can be turned to a seated of the chest/back. row.

4 Grip Handles
For targeting different areas

Back Pad has 7 Adjustments

Ergonomic Back Pad and Leg Rollers
Added for comfort.

Mid Pulley
Can be used for rope crunches
and standing lat rows.