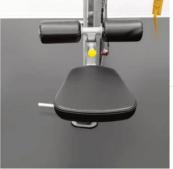

Insinuates a bright color and glossy metallic shine.

**Solid Guide Rails** For smooth consistent movement

Lat Pulldown Seat

**Optional: Dip Bar**