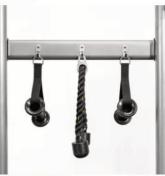

**Dual Adjustable Pulley** System

Multi-Grip Pull-Up Bars

**Accessories Storage** 

**Cable Attachments** Included (Handles, Rope, Dual Bar, Tricep Bar, Ankle Attachment)

**Thermosetting Electrostatic Powder** Coating