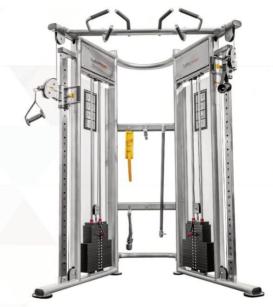

## **FUNCTIONAL TRAINER**

MX1161

The BodyKore MX1161 Functional Trainer – Dual Adjustable Pulley System is equipped with 220lb weight stacks and accessories storage – to help you achieve amazing results in the comfort of your own home gym or garage gym set-up. This piece of functional equipment provides exercises such as cable rows, squats, presses, lat pushdowns, chest flys & so much more. The Functional Trainer is

constructed of heavy gauge rolled steel tubing, high quality cables and pulleys. The MX1161 is adaptable to many spaces because of its accessory storage feature. These aspects make the Functional Trainer a great fit to every gym space and workout. This combination of versatile performance and weight adjustments, gives you the most rewarding results.