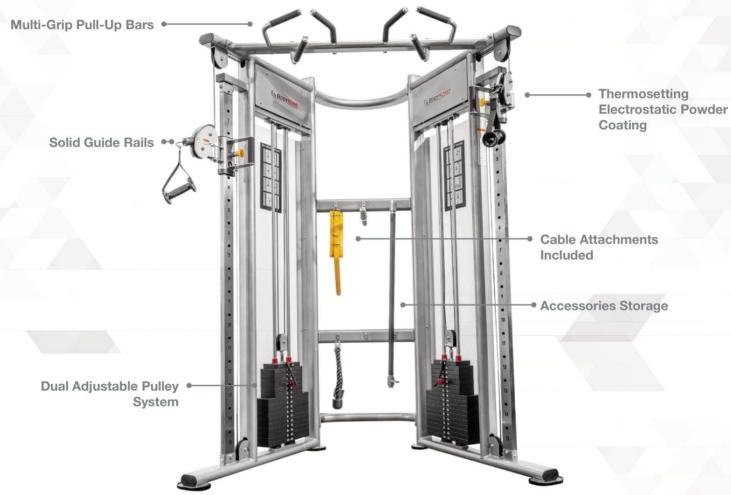

**Dual Adjustable Pulley** System

Multi-Grip Pull-Up Bars

**Accessories Storage** 

**Cable Attachments** Included (Handles, Rope, Dual Bar, Tricep Bar, Ankle Attachment)

**Thermosetting Electrostatic Powder** Coating

Insinuates a bright color and glossy metallic shine.

**Solid Guide Rails** For smooth consistent movement

Lat Pulldown Seat

**Optional: Dip Bar**