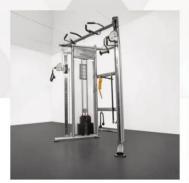

## **FUNCTIONAL TRAINER**

MX1161

The BodyKore MX1161 Functional Trainer – Dual Adjustable Pulley System is equipped with 220lb weight stacks and accessories storage – to help you achieve amazing results in the comfort of your own home gym or garage gym set-up. This piece of functional equipment provides exercises such as cable rows, squats, presses, lat pushdowns, chest flys & so much more. The Functional Trainer is

constructed of heavy gauge rolled steel tubing, high quality cables and pulleys. The MX1161 is adaptable to many spaces because of its accessory storage feature. These aspects make the Functional Trainer a great fit to every gym space and workout. This combination of versatile performance and weight adjustments, gives you the most rewarding results.

Dimensions

70" x 48" x 89"

Weight 403lb

**Dual Adjustable Pulley System** 