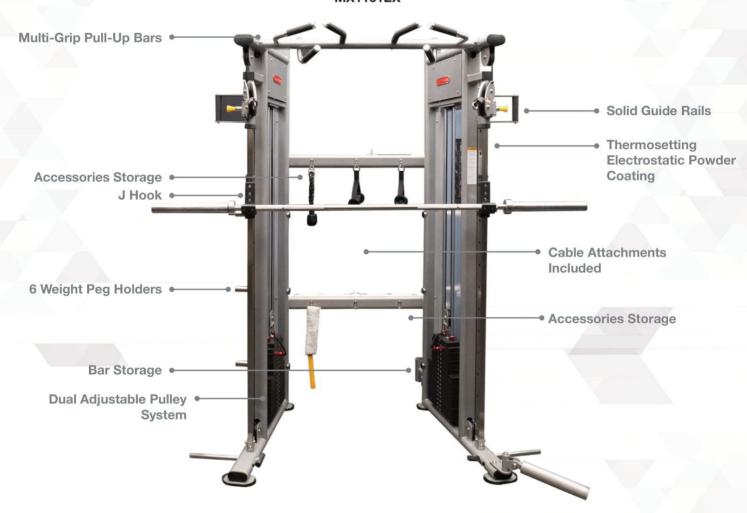

## DYNAMIC TRAINER

**MX1161EX** 

The Universal Trainer's little brother, the Dynamic Trainer, comes with almost all of the same features of the Universal Trainer without the counter balanced smith machine. This unit is perfect for those that prefer free weights over the constraints of the smith machine. The removable J hooks an spotters allow this functional trainer to double up as a half rack and the additional accessories and attachments make it extremely versatile.

**Dual Adjustable Pulley** System - 2x 220LB **Weight Stacks** 

**Multi-Grip Pull-Up Bars** 

**Accessories Storage** 

Dip Bar

**Bar Storage** 

**Bar Spotters** 

**Lat Bar** 

**6 Weight Peg Holders** 

Solid Guide Rails For smooth consistent movement

J Hook