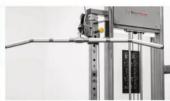

**Dual Adjustable Pulley** System - 2x 220LB **Weight Stacks** 

**Multi-Grip Pull-Up Bars** 

**Accessories Storage** 

Dip Bar

**Bar Storage** 

**Bar Spotters** 

**Lat Bar** 

**6 Weight Peg Holders** 