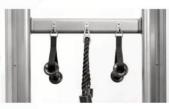

**Dual Adjustable Pulley System** 

**Dual Adjustable Pulley** System - 2x 220LB **Weight Stacks** 

**Multi-Grip Pull-Up Bars** 

**Accessories Storage** 

Dip Bar

**Bar Storage** 

**Bar Spotters** 

**Lat Bar** 

**6 Weight Peg Holders** 