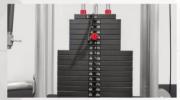

**Dimensions** 60" x 48" x 89"

Weight 595lb

**Dual Adjustable Pulley System** 

**Dual Adjustable Pulley** System - 2x 220LB **Weight Stacks** 

**Multi-Grip Pull-Up Bars** 

**Accessories Storage** 

Dip Bar

**Bar Storage** 

**Bar Spotters** 

**Lat Bar** 

**6 Weight Peg Holders** 