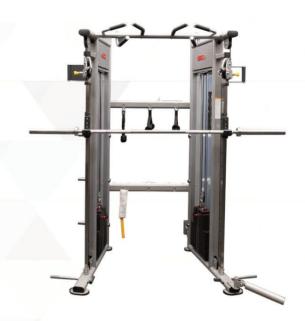

## DYNAMIC TRAINER

**MX1161EX** 

The Universal Trainer's little brother, the Dynamic Trainer, comes with almost all of the same features of the Universal Trainer without the counter balanced smith machine. This unit is perfect for those that prefer free weights over the constraints of the smith machine. The removable J hooks an spotters allow this functional trainer to double up as a half rack and the additional accessories and attachments make it extremely versatile.

**Dimensions** 60" x 48" x 89"

Weight 595lb

**Dual Adjustable Pulley System** 