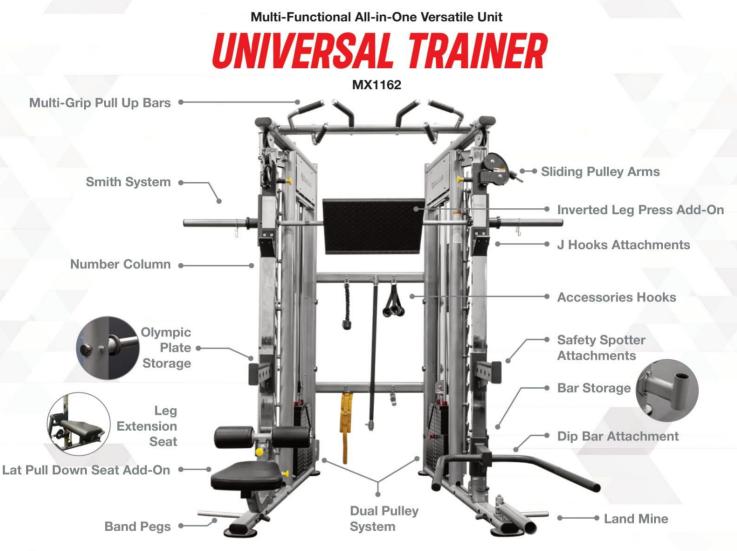

Our BodyKore Universal Trainer is an all-in-one home gym. This essential machine can provide your home gym with one piece that allows you to achieve multiple exercises, movements & results. This versatile unit features a dual adjustable pulley system, smith machine, multi-grip pull up bars, weight pegs and bar storage, Inverted leg press add on & so much more. The Universal Trainer is constructed of heavy gauge rolled steel tubing, high quality cables and pulleys, 2x 220lb Steel Stack Weight Plate sets and a counter balanced bar for the Smith Machine. By the limitless exercise options and movements, this machine pushes you to achieve your fitness goals and see real results. The high-quality cables and pulleys allow you to complete your exercises smoothly. The counter balanced bar for the Smith Machine, lets you accurately control how much weight you want to train with. This weight system gives you a wide range of weight choices for diverse sets of exercises. All your workouts can be done with ease and in the comfort of your home by this one machine.

**Multi-Functional All-in-One Versatile Unit** 

**Half Squat Cage Function** (Bar Hooks)

**Dip Bar Attachment** 

**Dual Adjustable Pulley** System

**Half Squat Cage Function** (Bar Spotters)

**Accessories Storage** 

**Optional: Low Row Foot** Plate

Lat Pull Down Seat Add-

On

**Multi-Grip Pull Up Bars** 

**Inverted Leg Press Add-**On

**Optional: Storage Rack** 

**Optional: Jammer Arms** 

**Optional: Leg Extension** Seat