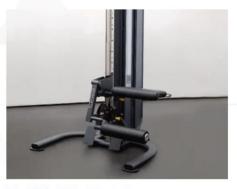

#### SINGLE STATION ADJUSTABLE PULLEY SYSTEM

Achieve full-body strength training with the Universal 1, a single-column pulley station designed for maximum versatility in minimal space.

15 Adjustment Points

15 Adjustment Points

**Narrow Sleek Design** For maximum space saving (fits into a corner)

**Wide Base** For stability and safety

Lat Pulldown Seat

**Multiple Attachments** Can be used on the machine (leg extension seat not included)