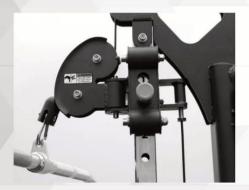

#### SINGLE STATION ADJUSTABLE PULLEY SYSTEM

Achieve full-body strength training with the Universal 1, a single-column pulley station designed for maximum versatility in minimal space.

15 Adjustment Points

15 Adjustment Points

**Narrow Sleek Design** For maximum space saving (fits into a corner)

**Wide Base** For stability and safety

Lat Pulldown Seat

**Multiple Attachments** Can be used on the machine (leg extension seat not included)