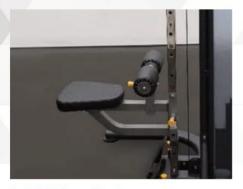

Narrow Sleek Design •

Lat Pulldown Seat 4

Narrow Sleek Design \*

**Dimensions** 

85" x 50" x 48"

Weight 450lbs

**BODYKORE INC** 

7466 Orangewood Ave. Garden Grove, CA 92841 USA

15 Adjustment Points

**Narrow Sleek Design** For maximum space saving (fits into a corner)

**Wide Base** For stability and safety

Lat Pulldown Seat

**Multiple Attachments** Can be used on the machine (leg extension seat not included)