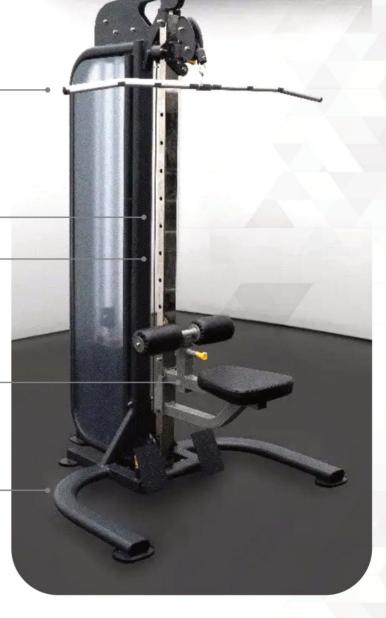

#### SINGLE STATION ADJUSTABLE PULLEY SYSTEM

Achieve full-body strength training with the Universal 1, a single-column pulley station designed for maximum versatility in minimal space.

15 Adjustment Points

Narrow Sleek Design •

Lat Pulldown Seat 4

Narrow Sleek Design \*

**Dimensions** 

85" x 50" x 48"

Weight 450lbs

**BODYKORE INC** 

7466 Orangewood Ave. Garden Grove, CA 92841 USA

15 Adjustment Points

**Narrow Sleek Design** For maximum space saving (fits into a corner)

**Wide Base** For stability and safety

Lat Pulldown Seat

**Multiple Attachments** Can be used on the machine (leg extension seat not included)