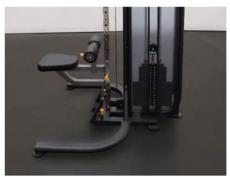

Narrow Sleek Design •

Lat Pulldown Seat 4

Narrow Sleek Design \*

**Dimensions** 

85" x 50" x 48"

Weight 450lbs

**BODYKORE INC** 

7466 Orangewood Ave. Garden Grove, CA 92841 USA

15 Adjustment Points

**Narrow Sleek Design** For maximum space saving (fits into a corner)

**Wide Base** For stability and safety

Lat Pulldown Seat

**Multiple Attachments** Can be used on the machine (leg extension seat not included)