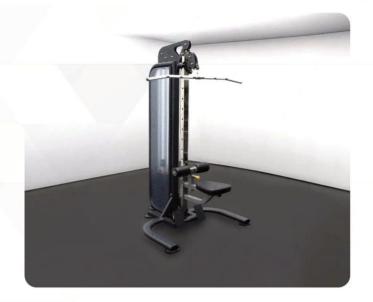

#### SINGLE STATION ADJUSTABLE PULLEY SYSTEM

Achieve full-body strength training with the Universal 1, a single-column pulley station designed for maximum versatility in minimal space.

15 Adjustment Points

Narrow Sleek Design •

Lat Pulldown Seat 4

Narrow Sleek Design \*

**Dimensions** 

85" x 50" x 48"

Weight 450lbs

**BODYKORE INC** 

7466 Orangewood Ave. Garden Grove, CA 92841 USA

15 Adjustment Points

**Narrow Sleek Design** For maximum space saving (fits into a corner)

**Wide Base** For stability and safety

Lat Pulldown Seat

**Multiple Attachments** Can be used on the machine (leg extension seat not included)