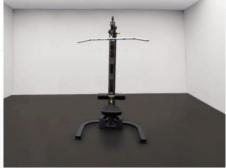

#### SINGLE STATION ADJUSTABLE PULLEY SYSTEM

Achieve full-body strength training with the Universal 1, a single-column pulley station designed for maximum versatility in minimal space.

15 Adjustment Points

Narrow Sleek Design •

Lat Pulldown Seat 4

Narrow Sleek Design \*

**Dimensions** 

85" x 50" x 48"

Weight 450lbs

**BODYKORE INC** 

7466 Orangewood Ave. Garden Grove, CA 92841 USA

## **UNIVERSAL 1**

15 Adjustment Points

**Narrow Sleek Design** For maximum space saving (fits into a corner)

**Wide Base** For stability and safety

Lat Pulldown Seat

**Multiple Attachments** Can be used on the machine (leg extension seat not included)