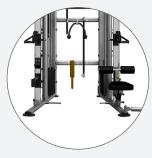

## **UNIVERSAL TRAINER**

## **ALL-IN-ONE TRAINING SYSTEM**

Laser cut holes and numbers made with precision.

Multi-Grip pull up handles to target different areas of the back

The inverted leg press add-on attachment allows the users to use the smith bar for inverted less presses.

The dual balanced smith machine spotters make the Universal trainer a safety first training system

The Dual's Adjustable Pulley System comes with 2x220lbs stack weights and storage hooks for the pulley attachments.