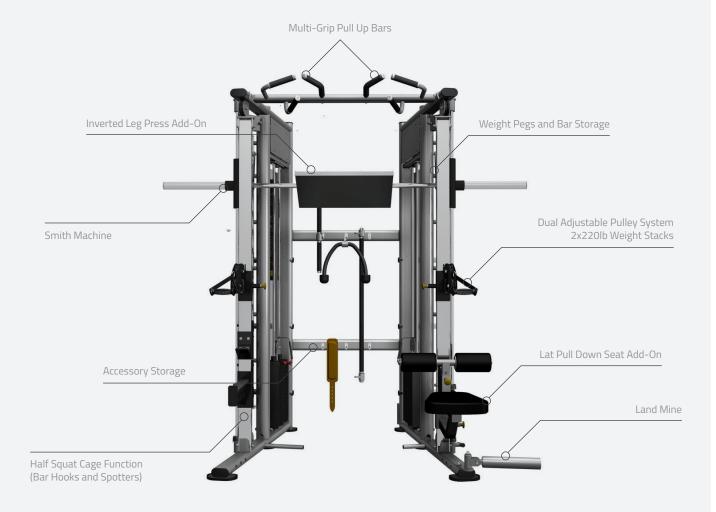

## **ALL-IN-ONE TRAINING SYSTEM**

Laser cut holes and numbers made with precision.

Multi-Grip pull up handles to target different areas of the back

The inverted leg press add-on attachment allows the users to use the smith bar for inverted less presses.

The dual balanced smith machine spotters make the Universal trainer a safety first training system

The Dual's Adjustable Pulley System comes with 2x220lbs stack weights and storage hooks for the pulley attachments.

6 attachment hooks for storing cable attachments

Safety spotter attachment for Olympic bars.

The versatility is endless on the Universal Trainer with a Lat Pull Down Seat attachment and Land Mine.