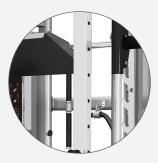

The dual balanced smith machine spotters make the Universal trainer a safety first training system

The Dual's Adjustable Pulley System comes with 2x220lbs stack weights and storage hooks for the pulley attachments.

6 attachment hooks for storing cable attachments

Safety spotter attachment for Olympic bars.

The versatility is endless on the Universal Trainer with a Lat Pull Down Seat attachment and Land Mine.