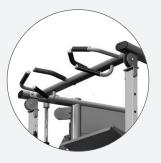

## **ALL-IN-ONE TRAINING SYSTEM**

Laser cut holes and numbers made with precision.

Multi-Grip pull up handles to target different areas of the back

The inverted leg press add-on attachment allows the users to use the smith bar for inverted less presses.