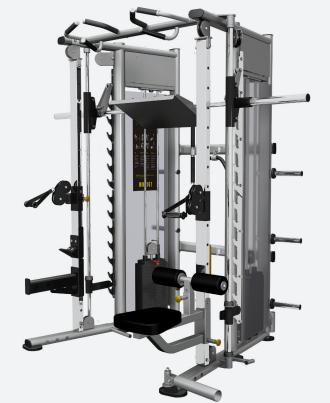

## UNIVERSAL TRAINER ALL-IN-ONE TRAINING SYSTEM

## MULTI-FUNCTIONAL ALL-IN-ONE VERSATILE UNIT

Like its name, The Universal Trainer is truly an all-in-one training system. This inviting apparatus reinvents a piece of equipment we have grown familiar with and adds a natuaral feeling that compliments the body's movement. The Universal Trainer's innovative space saving design takes multiple pieces of equipment and combines it into a single allinone unit. Whether its free weights, resistance training through cable resistance, body weight movements or heavy leg presses, this is a one of a kind machine that can be the sole piece of equipment forr any facility.

| PRODUCT SPECIFICATIONS |                           |
|------------------------|---------------------------|
| Assembled Dimension    | (LWH) 64.5"x90.3"x90.4"   |
| Product Weight         | 595lb                     |
| Weight Stack           | 220lb x 2                 |
| Frame Color            | Silver and Black optional |