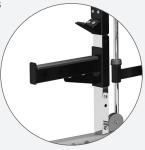

6 attachment hooks for storing cable attachments

Safety spotter attachment for Olympic bars.

The versatility is endless on the Universal Trainer with a Lat Pull Down Seat attachment and Land Mine.