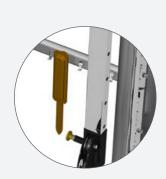

## **ALL-IN-ONE TRAINING SYSTEM**

Laser cut holes and numbers made with precision.

Multi-Grip pull up handles to target different areas of the back

The inverted leg press add-on attachment allows the users to use the smith bar for inverted less presses.

The dual balanced smith machine spotters make the Universal trainer a safety first training system

The Dual's Adjustable Pulley System comes with 2x220lbs stack weights and storage hooks for the pulley attachments.