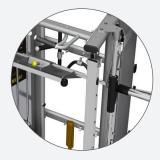

The dual balanced smith machine spotters make the Universal trainer a safety first training system

The Dual's Adjustable Pulley System comes with 2x220lbs stack weights and storage hooks for the pulley attachments.