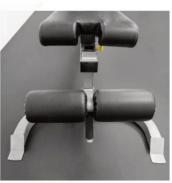

7 Adjustable Back Pad Positions From -20° to 80° to accommodate incline, flat, and decline bench exercises.

**3 Adjustable Seat Positions** From 0° to 20° in 10° increments

**3 Position Adjustable** Foam Roller Provides leg support