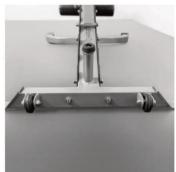

Base-Mounted Wheels For easy transport

11-Gauge Steel Construction

Optional Add On: Preacher Curl Extension Attachments

Optional Add on: Leg Extension Attachments