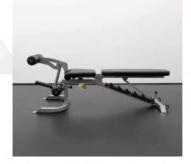

Our BodyKore MX1169 Universal Bench – FID is designed to serve multiple purposes at a high-quality level. The bench has 7 backrest settings allowing the user a wide variety of positions ranging from decline, flat, incline to 90 degrees. This versatile feature lets you train your entire body with one piece of equipment and perform a multitude of exercises like curling, dumbbell shoulder press, skull crusher, lunges, etc. This piece is especially superior for building your lower pectoral muscles and upper chest. The MX1169 even has additional accessories that include a leg extension/ curl add-on as well as a preacher curl add-on. You can isolate your biceps, hamstrings, knees, and much more with these add on features. The FID Bench is reliably constructed for an elite look and function. The bench is made with commercial quality steels that are coated in matte black. The wear resistant seats are made with high density foam to provide you with comfort and stability. This equipment is suitable for your most intense and daily workouts. The multi-functional aspects of this equipment also make it an amazing piece to upgrade your home gym with. Additional accessories include a leg extension/curl add-on as well as a preacher curl add-on. Adding this functional piece to your home gym would allow you to achieve multiple movements & exercises.

7 Adjustable Back Pad Positions From -20° to 80° to accommodate incline, flat, and decline bench exercises.

**3 Adjustable Seat Positions** From 0° to 20° in 10° increments

**3 Position Adjustable** Foam Roller Provides leg support

Base-Mounted Wheels For easy transport

11-Gauge Steel Construction

Optional Add On: Preacher Curl Extension Attachments

Optional Add on: Leg Extension Attachments