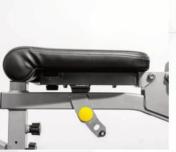

7 Adjustable Back Pad Positions From -20° to 80° to accommodate incline, flat, and decline bench exercises.

**3 Adjustable Seat Positions** From 0° to 20° in 10° increments

**3 Position Adjustable** Foam Roller Provides leg support