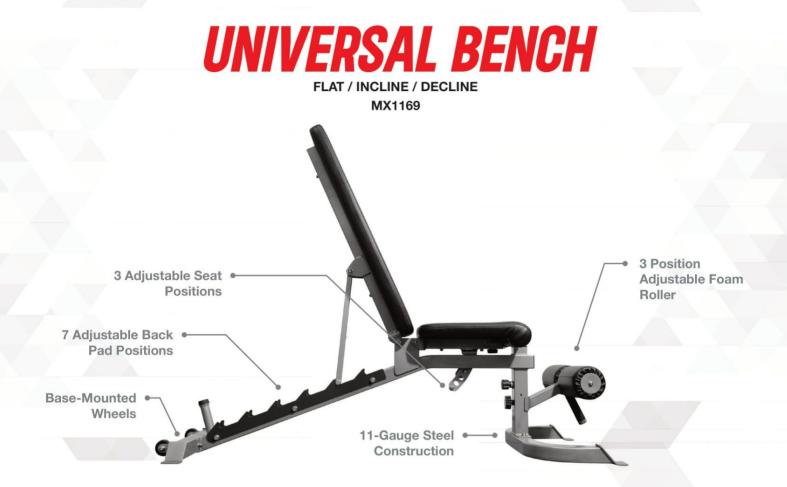

7 Adjustable Back Pad Positions From -20° to 80° to accommodate incline, flat, and decline bench exercises.

**3 Adjustable Seat Positions** From 0° to 20° in 10° increments

**3 Position Adjustable** Foam Roller Provides leg support

Base-Mounted Wheels For easy transport

11-Gauge Steel Construction

Optional Add On: Preacher Curl Extension Attachments

Optional Add on: Leg Extension Attachments