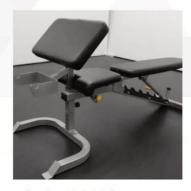

Our BodyKore MX1169 Universal Bench – FID is designed to serve multiple purposes at a high-quality level. The bench has 7 backrest settings allowing the user a wide variety of positions ranging from decline, flat, incline to 90 degrees. This versatile feature lets you train your entire body with one piece of equipment and perform a multitude of exercises like curling, dumbbell shoulder press, skull crusher, lunges, etc. This piece is especially superior for building your lower pectoral muscles and upper chest. The MX1169 even has additional accessories that include a leg extension/ curl add-on as well as a preacher curl add-on. You can isolate your biceps, hamstrings, knees, and much more with these add on features. The FID Bench is reliably constructed for an elite look and function. The bench is made with commercial quality steels that are coated in matte black. The wear resistant seats are made with high density foam to provide you with comfort and stability. This equipment is suitable for your most intense and daily workouts. The multi-functional aspects of this equipment also make it an amazing piece to upgrade your home gym with. Additional accessories include a leg extension/curl add-on as well as a preacher curl add-on. Adding this functional piece to your home gym would allow you to achieve multiple movements & exercises.

7 Adjustable Back Pad Positions From -20° to 80° to accommodate incline, flat, and decline bench exercises.

**3 Adjustable Seat Positions** From 0° to 20° in 10° increments

**3 Position Adjustable** Foam Roller Provides leg support