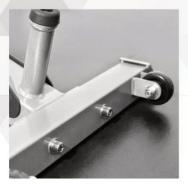

Base-Mounted Wheels For easy transport

11-Gauge Steel Construction

Optional Add On: Preacher Curl Extension Attachments

Optional Add on: Leg Extension Attachments