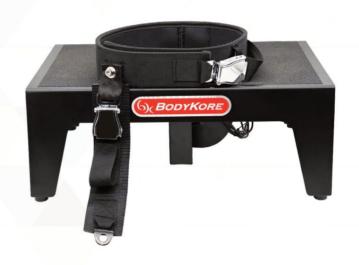

## **SQUAT BOX**

MX1182

The BodyKore Squat Box is the ideal go anywhere training equipment that is safe for users of all ages and abilities. The Squat Box attaches to a cable system or a resistance band and allows the users to perform exercises such as belt squats, Romanian deadlifts, bent over rows, single arm rows, curls, overhead press, tricep extensions and a variety of other exercises.

The BodyKore Squat Box is a platform made of metal with a rotating pulley underneath that latches a belt or attachment to a stack weight cable system or resistance band. It is perfect for users on the go or within a home or gym environment.