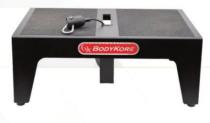

## **SQUAT BOX**

MX1182

The BodyKore Squat Box is the ideal go anywhere training equipment that is safe for users of all ages and abilities. The Squat Box attaches to a cable system or a resistance band and allows the users to perform exercises such as belt squats, Romanian deadlifts, bent over rows, single arm rows, curls, overhead press, tricep extensions and a variety of other exercises.

The BodyKore Squat Box is a platform made of metal with a rotating pulley underneath that latches a belt or attachment to a stack weight cable system or resistance band. It is perfect for users on the go or within a home or gym environment.