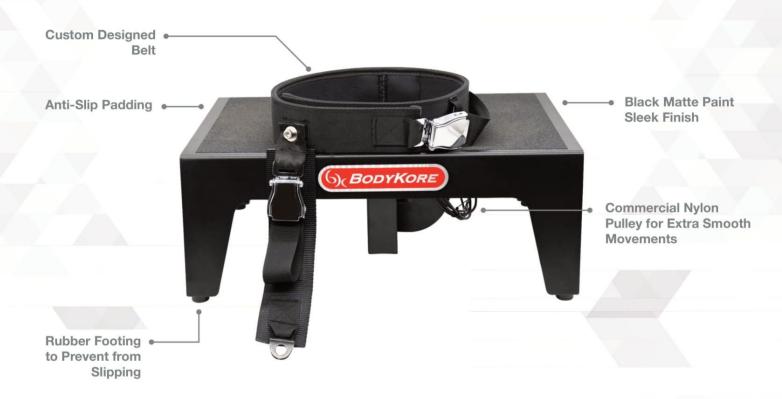

Custom Designed Belt Has detaching latch release

**Anti-Slip Padding** 

Commercial Nylon Pulley For extra smooth movements

**Black Matte Paint Sleek Finish**