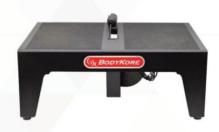

## **SQUAT BOX**

MX1182

The BodyKore Squat Box is the ideal go anywhere training equipment that is safe for users of all ages and abilities. The Squat Box attaches to a cable system or a resistance band and allows the users to perform exercises such as belt squats, Romanian deadlifts, bent over rows, single arm rows, curls, overhead press, tricep extensions and a variety of other exercises.

The BodyKore Squat Box is a platform made of metal with a rotating pulley underneath that latches a belt or attachment to a stack weight cable system or resistance band. It is perfect for users on the go or within a home or gym environment.