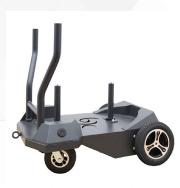

**POWERED BY:** 

The BodyKore Smart Sled was created to take athletes to a whole new level of training. With its advanced technology and futuristic look, one coach has already dubbed it the "Tesla of Fitness." Here are some highlights of this dynamic training tool.

# **SMART SLED**

**POWERED BY:** 

Caster Wheels
360 Degree rotation for
multi-planar movements

Removeable Handles
For easy storage

**Ergonomic Handles** 5 point handle grips

**Dual Weight Pegs**For up to 1000lbs
Additional Resistance

All Terrain Tires with High Quality Alloy Wheels

**Futuristic Design** 

Permanent Magnetic Digital Resistant Motors

**Tow Hook**For pulling and harness .workouts.