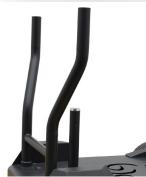

# **SMART SLED**

**POWERED BY:** 

Caster Wheels
360 Degree rotation for
multi-planar movements

Removeable Handles
For easy storage

**Ergonomic Handles** 5 point handle grips

**Dual Weight Pegs**For up to 1000lbs
Additional Resistance