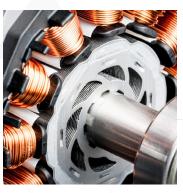

#### **DIGITIZED RESISTANCE**

Convenience is king. The BodyKore Smart Sled uses digitized resistance (dual magnetic motors) to adjust workout intensity with 3x more resistance than any other sled on the market (without any weights).

All Terrain Tires with High Quality Alloy Wheels

**Futuristic Design** 

Permanent Magnetic Digital Resistant Motors

**Tow Hook**For pulling and harness .workouts.