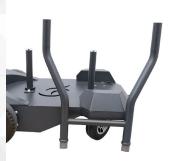

# **SMART SLED**

**POWERED BY:** 

Caster Wheels
360 Degree rotation for
multi-planar movements

Removeable Handles
For easy storage

**Ergonomic Handles** 5 point handle grips

**Dual Weight Pegs**For up to 1000lbs
Additional Resistance