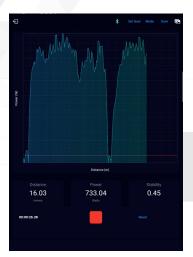

The BodyKore Smart Sled provides performance feedback in real time. Athletes and coaches can monitor progress, track stats and make necessary adjustments to reach goals.

#### LIVE DATA FEEDBACK

Unlike other sleds, the BodyKore Smart Sled provides performance feedback in real time. Athletes and coaches can monitor progress, track stats and make necessary adjustments to reach goals.