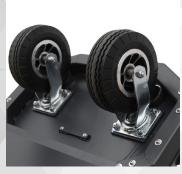

# **SMART SLED**

**POWERED BY:** 

Caster Wheels
360 Degree rotation for
multi-planar movements

Removeable Handles
For easy storage

**Ergonomic Handles** 5 point handle grips

**Dual Weight Pegs**For up to 1000lbs
Additional Resistance