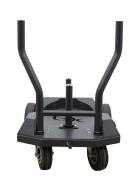

# **SMART SLED**

**POWERED BY:** 

Caster Wheels
360 Degree rotation for
multi-planar movements

Removeable Handles
For easy storage

**Ergonomic Handles** 5 point handle grips

**Dual Weight Pegs**For up to 1000lbs
Additional Resistance

All Terrain Tires with High Quality Alloy Wheels

**Futuristic Design** 

Permanent Magnetic Digital Resistant Motors

**Tow Hook**For pulling and harness .workouts.