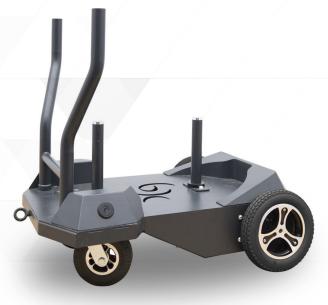

# **SMART SLED**

**POWERED BY:** 

Caster Wheels
360 Degree rotation for
multi-planar movements

Removeable Handles
For easy storage

**Ergonomic Handles** 5 point handle grips

**Dual Weight Pegs**For up to 1000lbs
Additional Resistance

All Terrain Tires with High Quality Alloy Wheels

**Futuristic Design** 

Permanent Magnetic Digital Resistant Motors

**Tow Hook**For pulling and harness .workouts.