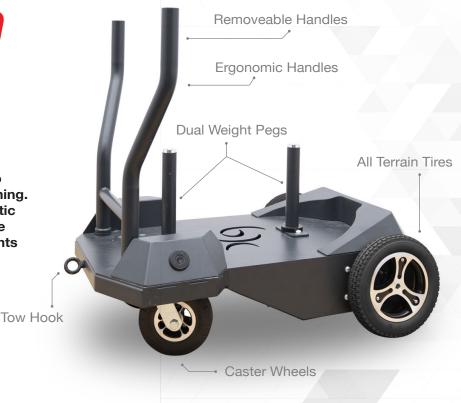

# **SMART SLED**

**POWERED BY:** 

Caster Wheels
360 Degree rotation for
multi-planar movements

Removeable Handles
For easy storage

**Ergonomic Handles** 5 point handle grips

**Dual Weight Pegs**For up to 1000lbs
Additional Resistance

All Terrain Tires with High Quality Alloy Wheels

**Futuristic Design** 

Permanent Magnetic Digital Resistant Motors

**Tow Hook**For pulling and harness .workouts.