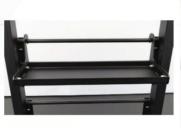

Commercial grade Guide rails prove ultra-smooth and natural movement. The included Smith Machine bar features grip knurling for a solid-yet comfortable-feel. Re-rack your Smith bar with ease into any height position you need. Includes safe-lock and release mechanisms with safety catches so you can max out your training load without needing a spotter, 3 shelving trays included in the back to organize your space and an extended overhanging pull-up bar gives the system an added bodyweight training function.

> **Smith Machine with** Safety Spotters

High-Grade Stainless-Steel Hardware

**Electrostatic Powder** Coating

\*Comes with 3 Shelving Trays for Uniform Look

\*Storage Shelves

**Dimensions** 

39" x 25" x 21"

**Smith Machine with Safety Spotters** 

**Storage Shelves** They can fit accessories, dumbbells, weighted balls, kettlebells and an assortments of other items