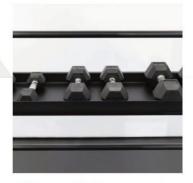

> **Smith Machine with** Safety Spotters

High-Grade Stainless-Steel Hardware

**Electrostatic Powder** Coating

\*Comes with 3 Shelving Trays for Uniform Look

\*Storage Shelves

**Dimensions** 

39" x 25" x 21"

**Smith Machine with Safety Spotters** 

**Storage Shelves** They can fit accessories, dumbbells, weighted balls, kettlebells and an assortments of other items