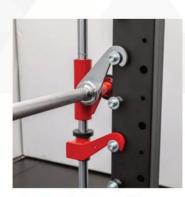

> **Smith Machine with** Safety Spotters

High-Grade Stainless-Steel Hardware

**Electrostatic Powder** Coating

\*Comes with 3 Shelving Trays for Uniform Look

\*Storage Shelves

**Dimensions** 

39" x 25" x 21"

**High-Grade Stainless-Steel Hardware** 

**Electrostatic Powder** Coating

Comes with 3 Shelving **Trays for Uniform Look** 

14 Mounting Points

**Extended Overhanging Pull-Up Bar** with Rock Climbing Grips