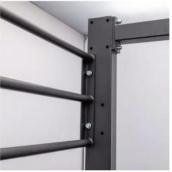

## 14 Mounting Points **Extended Overhanging** Pull-Up Bar with Rock Climbing Grips

**High-Grade Stainless-Steel Hardware** 

**Electrostatic Powder** Coating

Comes with 3 Shelving **Trays for Uniform Look** 

14 Mounting Points

**Extended Overhanging Pull-Up Bar** with Rock Climbing Grips