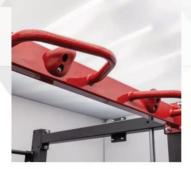

## 14 Mounting Points **Extended Overhanging** Pull-Up Bar with Rock Climbing Grips

**High-Grade Stainless-Steel Hardware** 

**Electrostatic Powder** Coating

Comes with 3 Shelving **Trays for Uniform Look** 

14 Mounting Points

**Extended Overhanging Pull-Up Bar** with Rock Climbing Grips