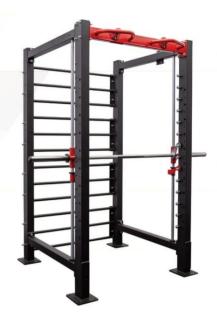

## 14 Mounting Points **Extended Overhanging** Pull-Up Bar with Rock Climbing Grips

## **SMITH MACHINE**

VFCR1701B

Our BodyKore VFCR1701B Smith Machine is an innovative counter-balanced commercial grade machine that is attachable to our Full Linx Rack Modular System. The counter-balanced smith machine counteracts the weight of the bar which allows you to lift the true weight of the weight plates you put on the bar without any extra math to factor in the weight of the bar.

Commercial grade Guide rails prove ultra-smooth and natural movement. The included Smith Machine bar features grip knurling for a solid-yet comfortable-feel. Re-rack your Smith bar with ease into any height position you need. Includes safe-lock and release mechanisms with safety catches so you can max out your training load without needing a spotter, 3 shelving trays included in the back to organize your space and an extended overhanging pull-up bar gives the system an added bodyweight training function.

**High-Grade Stainless-Steel Hardware** 

**Electrostatic Powder** Coating

Comes with 3 Shelving **Trays for Uniform Look** 

14 Mounting Points

**Extended Overhanging Pull-Up Bar** with Rock Climbing Grips