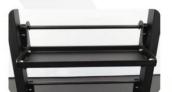

> **Smith Machine with** Safety Spotters

High-Grade Stainless-Steel Hardware

**Electrostatic Powder** Coating

\*Comes with 3 Shelving Trays for Uniform Look

\*Storage Shelves

**Dimensions** 

39" x 25" x 21"

**Smith Machine with Safety Spotters** 

**Storage Shelves** They can fit accessories, dumbbells, weighted balls, kettlebells and an assortments of other items