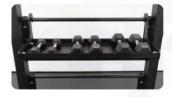

> **Smith Machine with** Safety Spotters

High-Grade Stainless-Steel Hardware

**Electrostatic Powder** Coating

\*Comes with 3 Shelving Trays for Uniform Look

\*Storage Shelves

**Dimensions** 

39" x 25" x 21"

**Smith Machine with Safety Spotters** 

**Storage Shelves** They can fit accessories, dumbbells, weighted balls, kettlebells and an assortments of other items