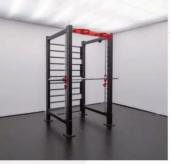

## **SMITH MACHINE**

VFCR1701B

Our BodyKore VFCR1701B Smith Machine is an innovative counter-balanced commercial grade machine that is attachable to our Full Linx Rack Modular System. The counter-balanced smith machine counteracts the weight of the bar which allows you to lift the true weight of the weight plates you put on the bar without any extra math to factor in the weight of the bar.

Commercial grade Guide rails prove ultra-smooth and natural movement. The included Smith Machine bar features grip knurling for a solid-yet comfortable-feel. Re-rack your Smith bar with ease into any height position you need. Includes safe-lock and release mechanisms with safety catches so you can max out your training load without needing a spotter, 3 shelving trays included in the back to organize your space and an extended overhanging pull-up bar gives the system an added bodyweight training function.

> **Smith Machine with** Safety Spotters

High-Grade Stainless-Steel Hardware

**Electrostatic Powder** Coating

\*Comes with 3 Shelving Trays for Uniform Look

\*Storage Shelves

**Dimensions** 

39" x 25" x 21"