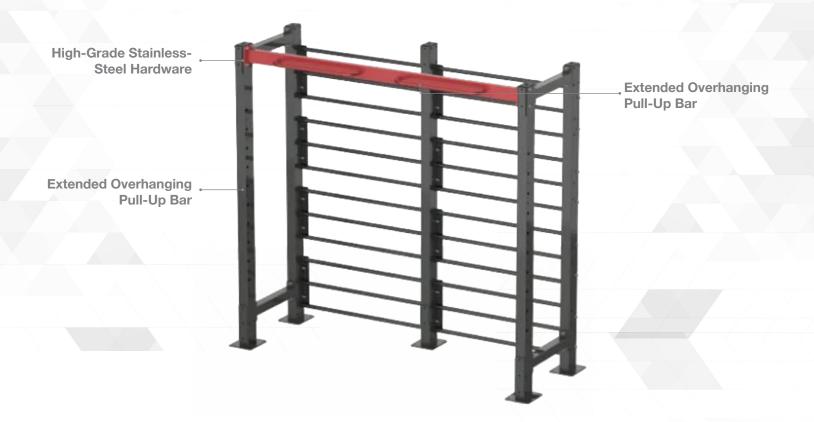

## STORAGE RACK

**VFCR1701D** 

Our BodyKore VFCR1701D Display Storage is a space efficient, customizable, and comprehensive storage system that is attachable to our Full Linx Rack Modular System. It consists of two base storage units with mounting channels for shelving height adjustments, an extended overhanging pullup bar, and the option to anchor to the floor or wall. Eliminate clutter and fr`ee up more floor space to improve the exercise experience.

An organized gym helps everything run smoother. The Display Storage Unit is where it all comes together. With plenty of room for all your training equipment, this one piece does the work of multiple dumbbell racks and storage closets - but in an upgraded, single unit. By utilizing a smart vertical design, storage rack gives you a huge amount of storage in a footprint only 41" wide. Designed to be configured to store a wide variety of accessories.

**Electrostatic Powder Coating** 

Mounting Channels
With slots for shelving height
adjustments

Storage Shelves
Can fit accessories,
dumbbells, weighted
balls, kettlebells and an
assortments of other items.