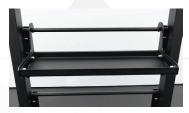

**6 Storage Trays**

**Electrostatic Powder Coating** 

Mounting Channels
With slots for shelving height
adjustments

Storage Shelves
Can fit accessories,
dumbbells, weighted
balls, kettlebells and an
assortments of other items.