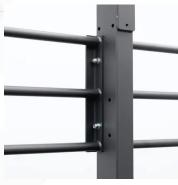

**Electrostatic Powder Coating** 

Mounting Channels
With slots for shelving height
adjustments

Storage Shelves
Can fit accessories,
dumbbells, weighted
balls, kettlebells and an
assortments of other items.