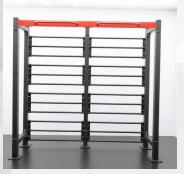

e rack gives you a huge amount of storage in a footprint only 41" wide. Designed to be configured to store a wide variety of accessories.

Dimensions 102" x 41" x 94" Weight 1047lb





## STORAGE RACK

VFCR1701D

| Warranty                              |          |
|---------------------------------------|----------|
| STRENGTH WARRANTY (NORTH AMERIC       | CA ONLY) |
| FRAME (NOT COATINGS)**                | LIFETIME |
| WEIGHT STACKS                         | 10 YEARS |
| PULLEYS                               | 10 YEARS |
| PIVOT BEARINGS                        | 10 YEARS |
| OTHER ITEMS NOT SPECIFIED             | 3 YEARS  |
| LABOR                                 | 3 YEARS  |
| UPHOLSTERY / CABLES / SPRINGS / GRIPS | 1 YEAR   |
| ACCESSORIES 6                         | MONTHS   |





**Electrostatic Powder Coating** 



Mounting Channels
With slots for shelving height
adjustments



Storage Shelves
Can fit accessories,
dumbbells, weighted
balls, kettlebells and an
assortments of other items.



**6 Storage Trays**