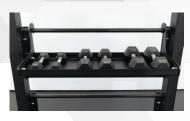

## STORAGE RACK

**VFCR1701D** 

Our BodyKore VFCR1701D Display Storage is a space efficient, customizable, and comprehensive storage system that is attachable to our Full Linx Rack Modular System. It consists of two base storage units with mounting channels for shelving height adjustments, an extended overhanging pullup bar, and the option to anchor to the floor or wall. Eliminate clutter and fr`ee up more floor space to improve the exercise experience.

An organized gym helps everything run smoother. The Display Storage Unit is where it all comes together. With plenty of room for all your training equipment, this one piece does the work of multiple dumbbell racks and storage closets - but in an upgraded, single unit. By utilizing a smart vertical design, storage rack gives you a huge amount of storage in a footprint only 41" wide. Designed to be configured to store a wide variety of accessories.

**Electrostatic Powder Coating** 

Mounting Channels
With slots for shelving height
adjustments

Storage Shelves
Can fit accessories,
dumbbells, weighted
balls, kettlebells and an
assortments of other items.