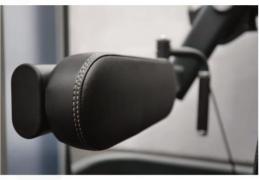

## LATERAL RAISE

The BodyKore GR605 Commercial Lateral Raise is a deltoid blaster. The isolateral arms allows you to train each shoulder individually or both at the same time. The rotating handles allows the user to find the most comfortable position and the 6 point seat adjustments gets the user to the optimal height to perform the exercise. The dense chest and arm pads is made for durability as well as comfortability. The machine comes with a 220lb weight stack (upgradeable to 340lbs) with a 1:1 pulley ratio.

Isolateral Arms
allows the user to train each shoulder individually

Thick Padding
Made for durability as well as
comfortability.

Cupholder and Keyholder Keep personal items off the floor.