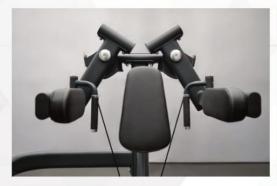

Isolateral Arms
allows the user to train each shoulder individually

Thick Padding
Made for durability as well as
comfortability.

Cupholder and Keyholder Keep personal items off the floor.