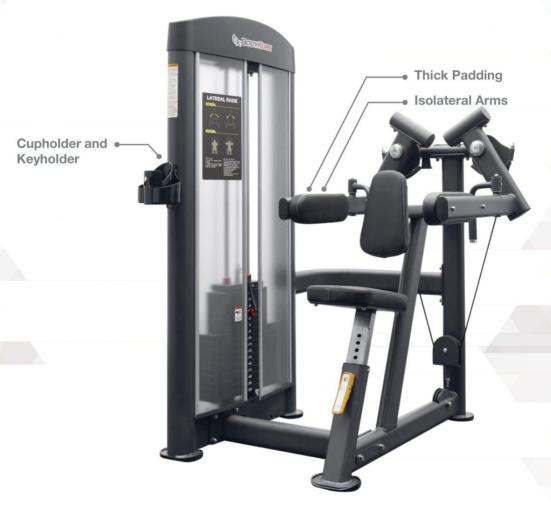

## LATERAL RAISE

The BodyKore GR605 Commercial Lateral Raise is a deltoid blaster. The isolateral arms allows you to train each shoulder individually or both at the same time. The rotating handles allows the user to find the most comfortable position and the 6 point seat adjustments gets the user to the optimal height to perform the exercise. The dense chest and arm pads is made for durability as well as comfortability. The machine comes with a 220lb weight stack (upgradeable to 340lbs) with a 1:1 pulley ratio.

Isolateral Arms
allows the user to train each shoulder individually

Thick Padding
Made for durability as well as
comfortability.

Cupholder and Keyholder Keep personal items off the floor.