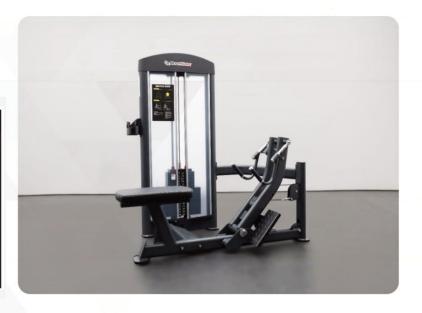

## LATERAL RAISE

The BodyKore GR605 Commercial Lateral Raise is a deltoid blaster. The isolateral arms allows you to train each shoulder individually or both at the same time. The rotating handles allows the user to find the most comfortable position and the 6 point seat adjustments gets the user to the optimal height to perform the exercise. The dense chest and arm pads is made for durability as well as comfortability. The machine comes with a 220lb weight stack (upgradeable to 340lbs) with a 1:1 pulley ratio.

**Dimensions** 

46" x 47" x 65"

Weight 463lb