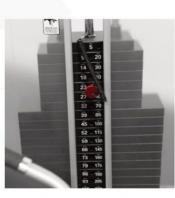

Ergonomic Padding For Comfort and Support

Adjustable Seat For optimal starting position

Thick Rubber Grips For power and stability

**Dual Axis Movement** For isolated movements

220lb Weight Stack Upgradeable to 340lbs