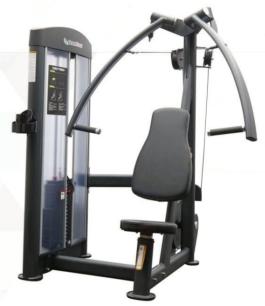

## **DUAL AXIS CHEST PRESS**

Our GR621 Dual Axis Chest Press is a commercial pin loaded chest press machine made for club use. The sleek futuristic design comes in black or silver. With this machine, you can target your pecs with commercial-grade quality, in the comfort of your own home. This chest press offers smooth motion with 220lb weight stacks. The 6-point seat adjustment fits users of all sizes.

Dual Axis Movements provides multi-planar resistance and user defined convergence, combining the Chest Press and Pectoral Fly movements into one natural pressing motion for a more effective pectoral contraction