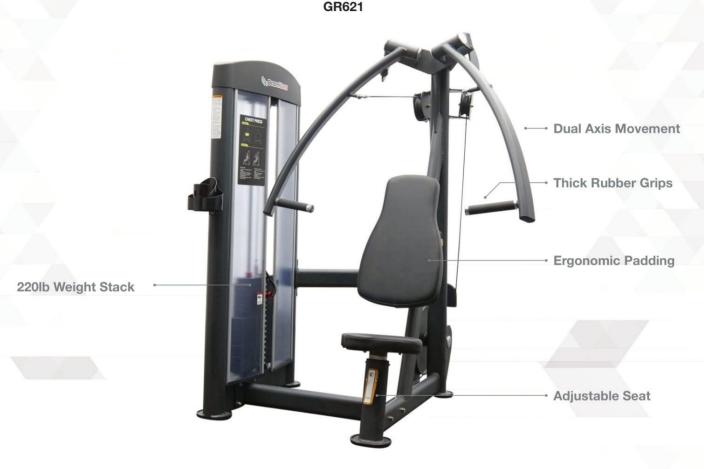

## **DUAL AXIS CHEST PRESS**

Our GR621 Dual Axis Chest Press is a commercial pin loaded chest press machine made for club use. The sleek futuristic design comes in black or silver. With this machine, you can target your pecs with commercial-grade quality, in the comfort of your own home. This chest press offers smooth motion with 220lb weight stacks. The 6-point seat adjustment fits users of all sizes.

Dual Axis Movements provides multi-planar resistance and user defined convergence, combining the Chest Press and Pectoral Fly movements into one natural pressing motion for a more effective pectoral contraction

Ergonomic Padding For Comfort and Support

Adjustable Seat For optimal starting position

Thick Rubber Grips For power and stability

**Dual Axis Movement** For isolated movements

220lb Weight Stack Upgradeable to 340lbs