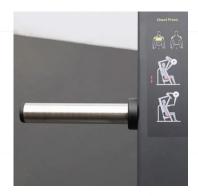

Heavy Duty Foam Grips For variety and added longevity

Commercial Rated Precision Pivot Bearings

Nickel-Plated Weight Plate Storage and Loading Bars

Adjustable, Padded Seat

Ergonomic Backseat Design

**11-Gauge Steel Frame Construction** With electrostatic powder coat finish