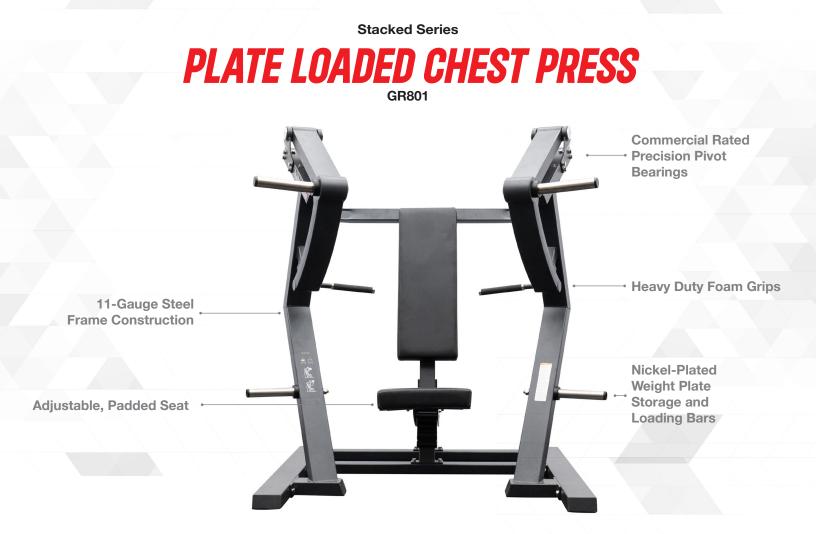

The BodyKore Plate Loaded Chest Press is designed to develop chest muscles. By squeezing the weight, it forces you to maintain muscle engagement throughout the exercise. This machine provides superior durability and comfort, and ergonomically designed handgrips. The plate loaded chest is designed to provide an intense workout while eliminating strain, it is hard to beat. Easy and convenient step-in design makes getting started a breeze. The BodyKore Plate Loaded Chest Press targets muscles in the chest and upper arms with a comfortable and customizable chest press workout. Quickly add weights to the nickel-plated weight tubes and the precision pivot bearings will ensure each rep is smooth and natural. Padded, ergonomic chair back design and an adjustable padded seat provide a comfortable workout. The adjustable padded seat can be quickly adjusted to the height of your choice for ultimate comfort and convenience. The BodyKore Plate Loaded Chest Press is ideal for both commercial and in-home use.

Heavy Duty Foam Grips For variety and added longevity

Commercial Rated Precision Pivot Bearings

Nickel-Plated Weight Plate Storage and Loading Bars

Adjustable, Padded Seat

Ergonomic Backseat Design

**11-Gauge Steel Frame Construction** With electrostatic powder coat finish