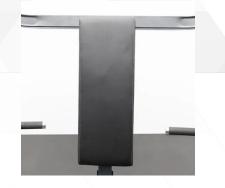

The BodyKore Plate Loaded Chest Press is designed to develop chest muscles. By squeezing the weight, it forces you to maintain muscle engagement throughout the exercise. This machine provides superior durability and comfort, and ergonomically designed handgrips. The plate loaded chest is designed to provide an intense workout while eliminating strain, it is hard to beat. Easy and convenient step-in design makes getting started a breeze. The BodyKore Plate Loaded Chest Press targets muscles in the chest and upper arms with a comfortable and customizable chest press workout. Quickly add weights to the nickel-plated weight tubes and the precision pivot bearings will ensure each rep is smooth and natural. Padded, ergonomic chair back design and an adjustable padded seat provide a comfortable workout. The adjustable padded seat can be quickly adjusted to the height of your choice for ultimate comfort and convenience. The BodyKore Plate Loaded Chest Press is ideal for both commercial and in-home use.

Heavy Duty Foam Grips For variety and added longevity

Commercial Rated Precision Pivot Bearings

Nickel-Plated Weight Plate Storage and Loading Bars

Adjustable, Padded Seat

Ergonomic Backseat Design

**11-Gauge Steel Frame Construction** With electrostatic powder coat finish