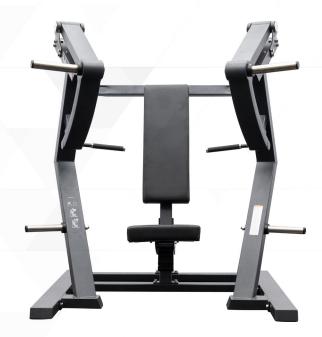

The BodyKore Plate Loaded Chest Press is designed to develop chest muscles. By squeezing the weight, it forces you to maintain muscle engagement throughout the exercise. This machine provides superior durability and comfort, and ergonomically designed handgrips. The plate loaded chest is designed to provide an intense workout while eliminating strain, it is hard to beat. Easy and convenient step-in design makes getting started a breeze. The BodyKore Plate Loaded Chest Press targets muscles in the chest and upper arms with a comfortable and customizable chest press workout. Quickly add weights to the nickel-plated weight tubes and the precision pivot bearings will ensure each rep is smooth and natural. Padded, ergonomic chair back design and an adjustable padded seat provide a comfortable workout. The adjustable padded seat can be quickly adjusted to the height of your choice for ultimate comfort and convenience. The BodyKore Plate Loaded Chest Press is ideal for both commercial and in-home use.

Heavy Duty Foam Grips For variety and added longevity

Commercial Rated Precision Pivot Bearings

Nickel-Plated Weight Plate Storage and Loading Bars

Adjustable, Padded Seat

Ergonomic Backseat Design

**11-Gauge Steel Frame Construction** With electrostatic powder coat finish