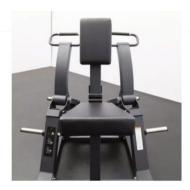

This Plate Loaded Seated Row features independent movement arms, diverging pulling angles and regressive strength curves to reduce force at the bottom part of the movement and allow for a full range of motion. The large footplate and chest pad support increased stabilization for greater muscle concentration. Multiple grip positions provide greater variety and fit options. This machine is designed with high-density cushions for safety and comfort and the frame is made of 11-gauge steel that will last through your toughest workout.

11-Gauge Steel **Construction Frame** 

**Footplate and Chest** Support

**Independent Movement Arms and Proper Angles** 

**Durable Urethane Multi-Grip Handles** 

**Adjustable Seat** 

**Nickel-Plated Weight Plate Storage and Loading Bars** 