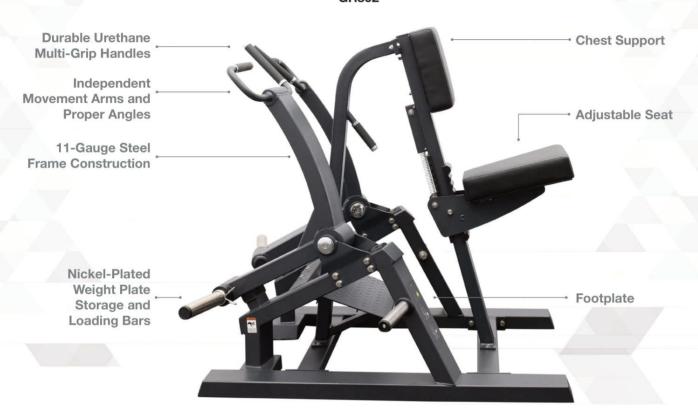

This Plate Loaded Seated Row features independent movement arms, diverging pulling angles and regressive strength curves to reduce force at the bottom part of the movement and allow for a full range of motion. The large footplate and chest pad support increased stabilization for greater muscle concentration. Multiple grip positions provide greater variety and fit options. This machine is designed with high-density cushions for safety and comfort and the frame is made of 11-gauge steel that will last through your toughest workout.

11-Gauge Steel **Construction Frame** 

**Footplate and Chest** Support

**Independent Movement Arms and Proper Angles** 

**Durable Urethane Multi-Grip Handles** 

**Adjustable Seat** 

**Nickel-Plated Weight Plate Storage and Loading Bars** 