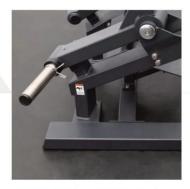

This Plate Loaded Seated Row features independent movement arms, diverging pulling angles and regressive strength curves to reduce force at the bottom part of the movement and allow for a full range of motion. The large footplate and chest pad support increased stabilization for greater muscle concentration. Multiple grip positions provide greater variety and fit options. This machine is designed with high-density cushions for safety and comfort and the frame is made of 11-gauge steel that will last through your toughest workout.