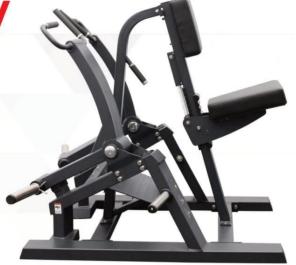

## PLATE LOADED ROW

GR802

The BodyKore Stacked Series Seated Row is designed to tone and strengthen your upper body, which is essential for everyday movements, including pulling. Increasing your upper body strength improves posture, protects your shoulders, and reduces your risk of injury.

This Plate Loaded Seated Row features independent movement arms, diverging pulling angles and regressive strength curves to reduce force at the bottom part of the movement and allow for a full range of motion. The large footplate and chest pad support increased stabilization for greater muscle concentration. Multiple grip positions provide greater variety and fit options. This machine is designed with high-density cushions for safety and comfort and the frame is made of 11-gauge steel that will last through your toughest workout.

11-Gauge Steel **Construction Frame** 

**Footplate and Chest** Support

**Independent Movement Arms and Proper Angles** 

**Durable Urethane Multi-Grip Handles** 

**Adjustable Seat** 

**Nickel-Plated Weight Plate Storage and Loading Bars** 