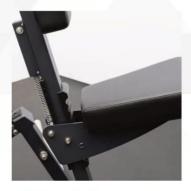

This Plate Loaded Seated Row features independent movement arms, diverging pulling angles and regressive strength curves to reduce force at the bottom part of the movement and allow for a full range of motion. The large footplate and chest pad support increased stabilization for greater muscle concentration. Multiple grip positions provide greater variety and fit options. This machine is designed with high-density cushions for safety and comfort and the frame is made of 11-gauge steel that will last through your toughest workout.