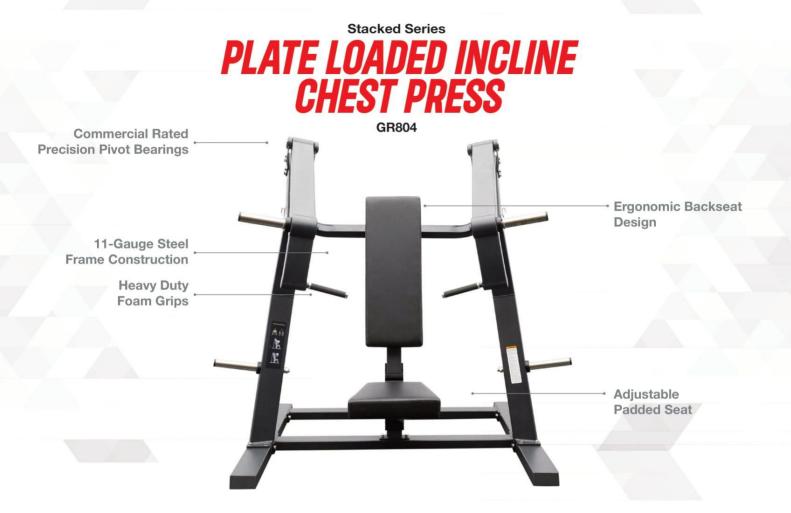

The BodyKore Stacked Series GR804 Incline Press targets muscles in the chest with a comfortable and customizable chest press workout. Quickly add weights to the nickel-plated weight tubes and the precision pivot bearings will ensure each rep is smooth and natural. Padded, ergonomic chair back design and an adjustable padded seat provide a comfortable workout. The Plate Loaded Incline Chest Press provides high quality with a simple design to enhance the user workout and ensure a worry-free, heavyduty, product for your gym space. Easy to use, with a clean appearance, all while offering a smooth natural feel. Natural feel of free weights in a guided press. Oversized pivot point for smooth lift and long-lasting durability. The quick and easy adjustment points and ergonomic handles this machine is a great addition to any home or commercial gym.

**Heavy Duty Foam Grips** 

Commercial Rated Precision Pivot Bearings

Adjustable, Padded Seat

Ergonomic Backseat Design

Nickel-Plated Weight Plate Storage Bars

**11-Gauge Steel Construction Frame** With Electrostatic Powder Coat Finish