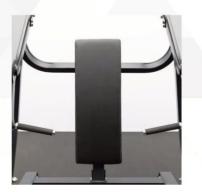

The BodyKore Stacked Series GR804 Incline Press targets muscles in the chest with a comfortable and customizable chest press workout. Quickly add weights to the nickel-plated weight tubes and the precision pivot bearings will ensure each rep is smooth and natural. Padded, ergonomic chair back design and an adjustable padded seat provide a comfortable workout. The Plate Loaded Incline Chest Press provides high quality with a simple design to enhance the user workout and ensure a worry-free, heavyduty, product for your gym space. Easy to use, with a clean appearance, all while offering a smooth natural feel. Natural feel of free weights in a guided press. Oversized pivot point for smooth lift and long-lasting durability. The quick and easy adjustment points and ergonomic handles this machine is a great addition to any home or commercial gym.

**Heavy Duty Foam Grips** 

Commercial Rated Precision Pivot Bearings

Adjustable, Padded Seat

Ergonomic Backseat Design

Nickel-Plated Weight Plate Storage Bars

**11-Gauge Steel Construction Frame** With Electrostatic Powder Coat Finish