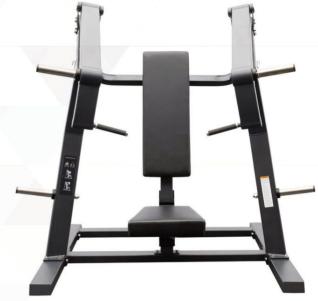

The BodyKore Stacked Series GR804 Incline Press targets muscles in the chest with a comfortable and customizable chest press workout. Quickly add weights to the nickel-plated weight tubes and the precision pivot bearings will ensure each rep is smooth and natural. Padded, ergonomic chair back design and an adjustable padded seat provide a comfortable workout. The Plate Loaded Incline Chest Press provides high quality with a simple design to enhance the user workout and ensure a worry-free, heavyduty, product for your gym space. Easy to use, with a clean appearance, all while offering a smooth natural feel. Natural feel of free weights in a guided press. Oversized pivot point for smooth lift and long-lasting durability. The quick and easy adjustment points and ergonomic handles this machine is a great addition to any home or commercial gym.

**Heavy Duty Foam Grips** 

Commercial Rated Precision Pivot Bearings

Adjustable, Padded Seat

Ergonomic Backseat Design

Nickel-Plated Weight Plate Storage Bars

**11-Gauge Steel Construction Frame** With Electrostatic Powder Coat Finish