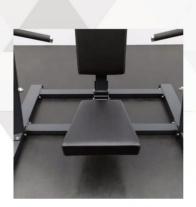

The BodyKore Stacked Series GR804 Incline Press targets muscles in the chest with a comfortable and customizable chest press workout. Quickly add weights to the nickel-plated weight tubes and the precision pivot bearings will ensure each rep is smooth and natural. Padded, ergonomic chair back design and an adjustable padded seat provide a comfortable workout. The Plate Loaded Incline Chest Press provides high quality with a simple design to enhance the user workout and ensure a worry-free, heavyduty, product for your gym space. Easy to use, with a clean appearance, all while offering a smooth natural feel. Natural feel of free weights in a guided press. Oversized pivot point for smooth lift and long-lasting durability. The quick and easy adjustment points and ergonomic handles this machine is a great addition to any home or commercial gym.

**Heavy Duty Foam Grips** 

Commercial Rated Precision Pivot Bearings

Adjustable, Padded Seat

Ergonomic Backseat Design

Nickel-Plated Weight Plate Storage Bars

**11-Gauge Steel Construction Frame** With Electrostatic Powder Coat Finish